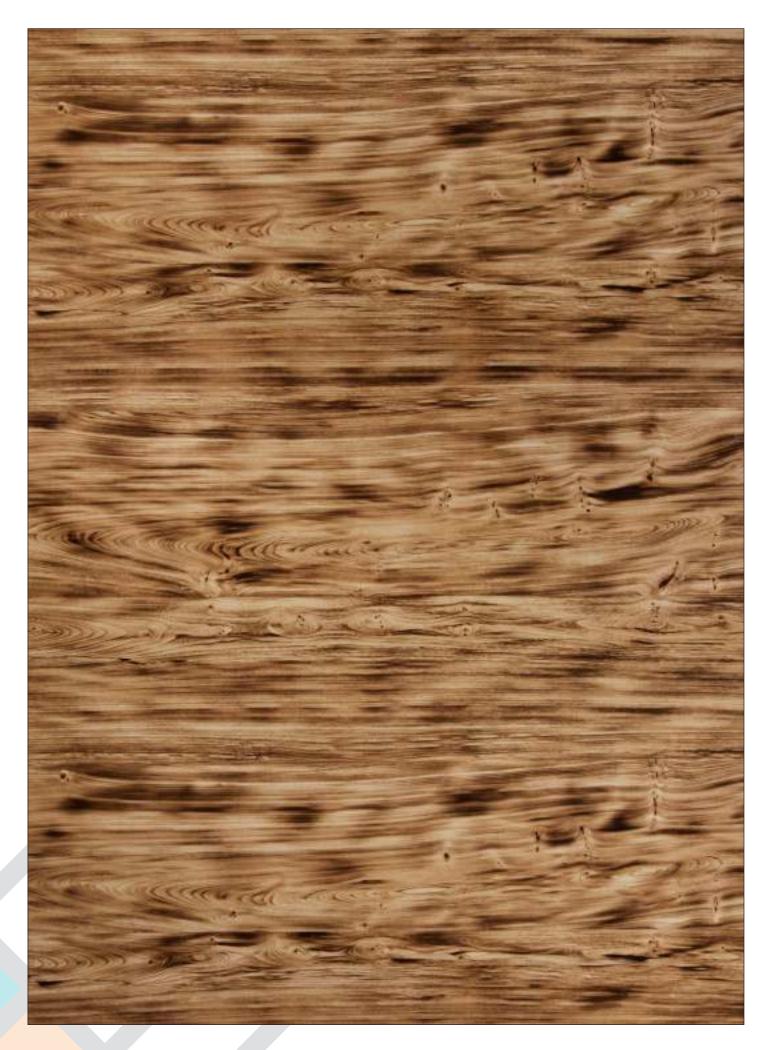

# KR 802 HIGH GLOSS ★

Superior Scratch Resistant

1.5mm Thickness

KR 802 MATT ★

Superior Scratch Resistant

1.5mm Thickness