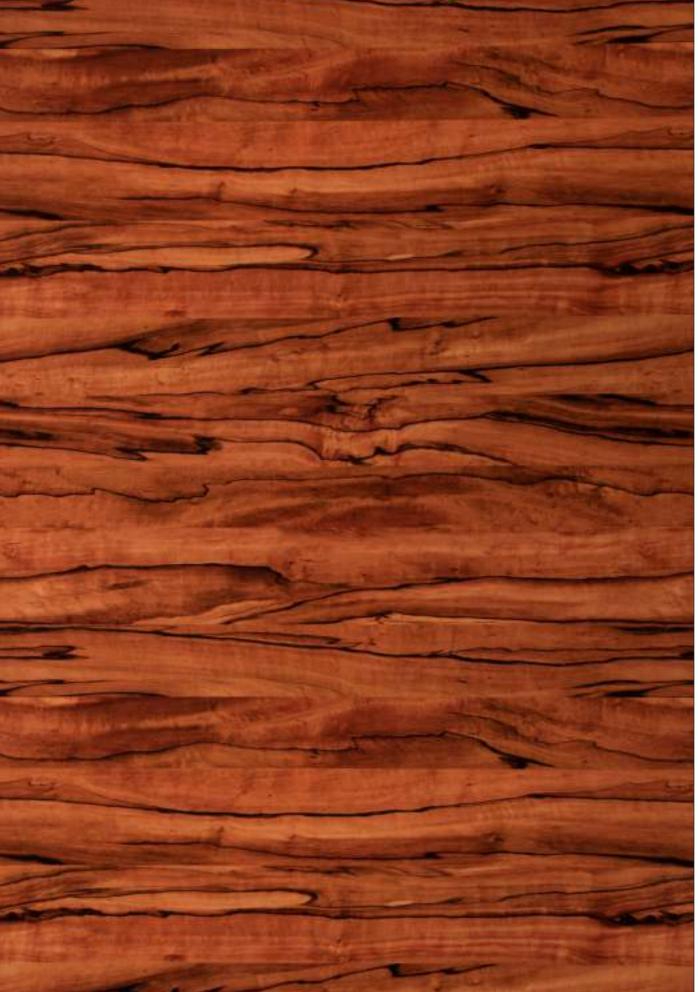

Superior Scratch Resistant



1.5mm Thickness





## KR 803 HIGH GLOSS ★













Superior Scratch Resistant







# KR 804 HIGH GLOSS













Superior Scratch Resistant





KR 804 MATT











Superior Scratch Resistant









## KR 805 HIGH GLOSS ★













Superior Scratch Resistant



1.5mm Thickness





# KR 806 HIGH GLOSS ★













Superior Scratch Resistant



1.5mm Thickness







# KR 806 MATT ★













Superior Scratch Resistant





# KR 807 HIGH GLOSS













Superior Scratch Resistant







**KR 807 MATT** 













Superior Scratch Resistant



1.5mm Thickness





## KR 808 HIGH GLOSS













Superior Scratch Resistant



1.5mm Thickness





**KR 808 MATT** 















Superior Scratch Resistant



1.5mm Thickness





# KR 809 HIGH GLOSS ★















Superior Scratch Resistant



1.5mm Thickness





# KR 809 MATT ★













Superior Scratch Resistant





# KR 810 HIGH GLOSS













Superior Scratch Resistant





# **KR 810 MATT**













Superior Scratch Resistant



1.5mm Thickness







# KR 811 HIGH GLOSS













Superior Scratch Resistant



1.5mm Thickness







**KR 811 MATT** 















1.5mm Thickness





# KR 812 HIGH GLOSS













Superior Scratch Resistant



1.5mm Thickness





**KR 812 MATT** 













Superior Scratch Resistant



1.5mm Thickness







### KR 813 HIGH GLOSS ★













Superior Scratch Resistant



1.5mm Thickness







KR 813 MATT ★















Superior Scratch Resistant

















Superior Scratch Resistant