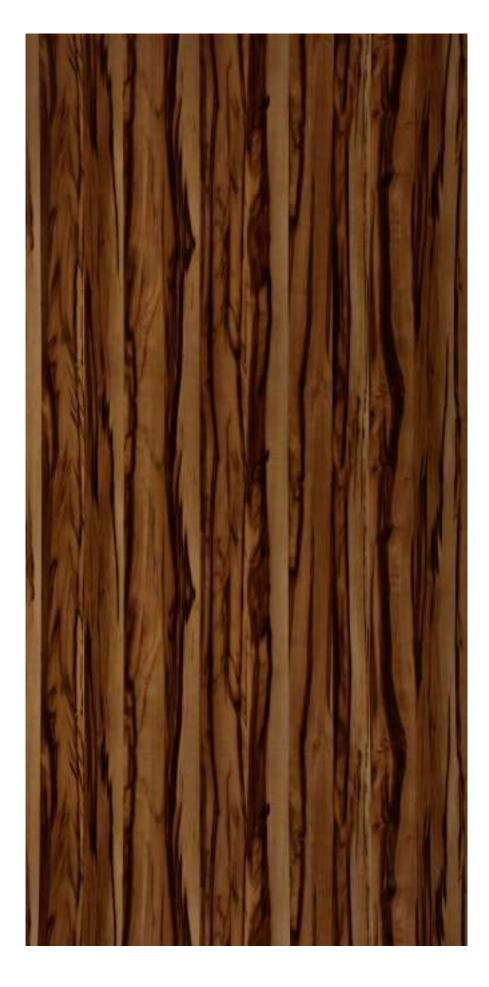

### KR 813 HIGH GLOSS ★

Superior Scratch Resistant

1.5mm Thickness

KR 813 MATT ★

Superior Scratch Resistant

Superior Scratch Resistant

Superior Scratch Resistant

Superior Scratch Resistant