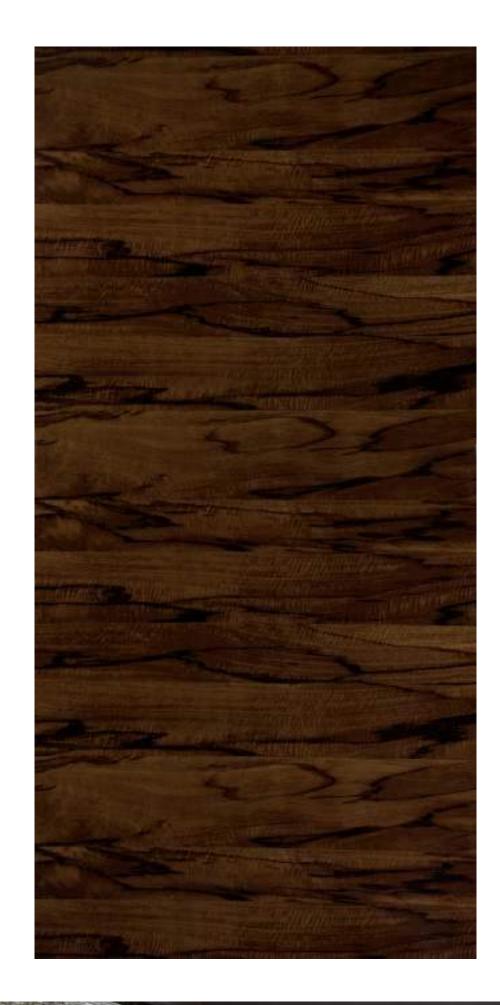

# KR 801 HIGH GLOSS

Superior Scratch Resistant

1.5mm Thickness

# **KR 801 MATT**

Superior Scratch Resistant

1.5mm Thickness