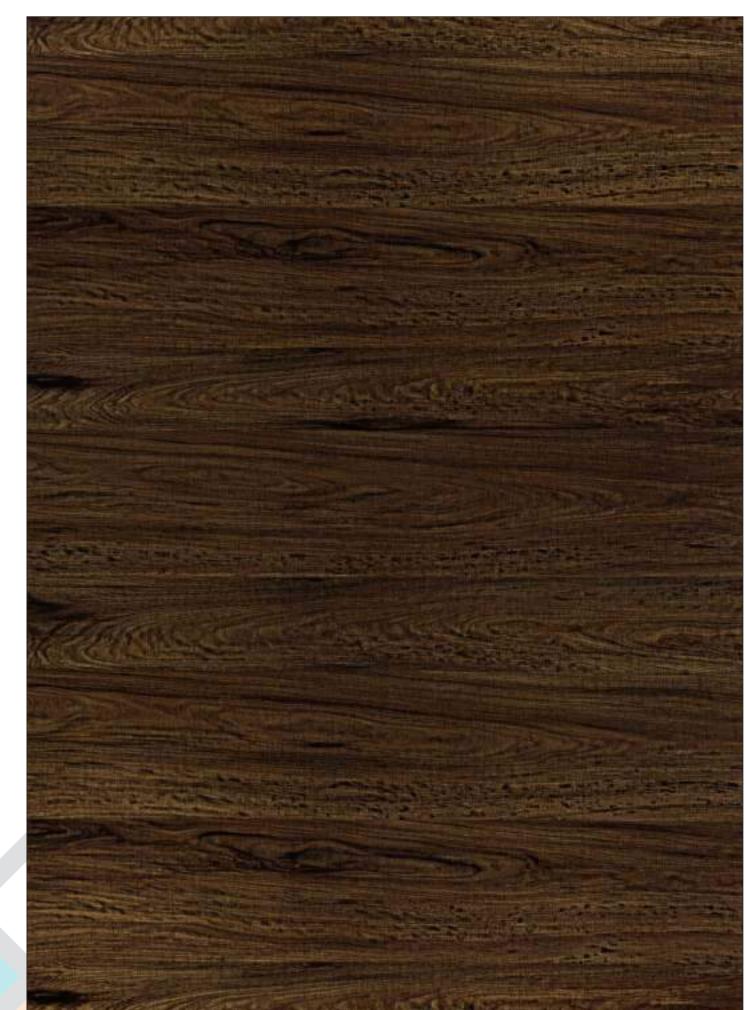

# KR 801 HIGH GLOSS

Superior Scratch Resistant

1.5mm Thickness

# **KR 801 MATT**

Superior Scratch Resistant

1.5mm Thickness