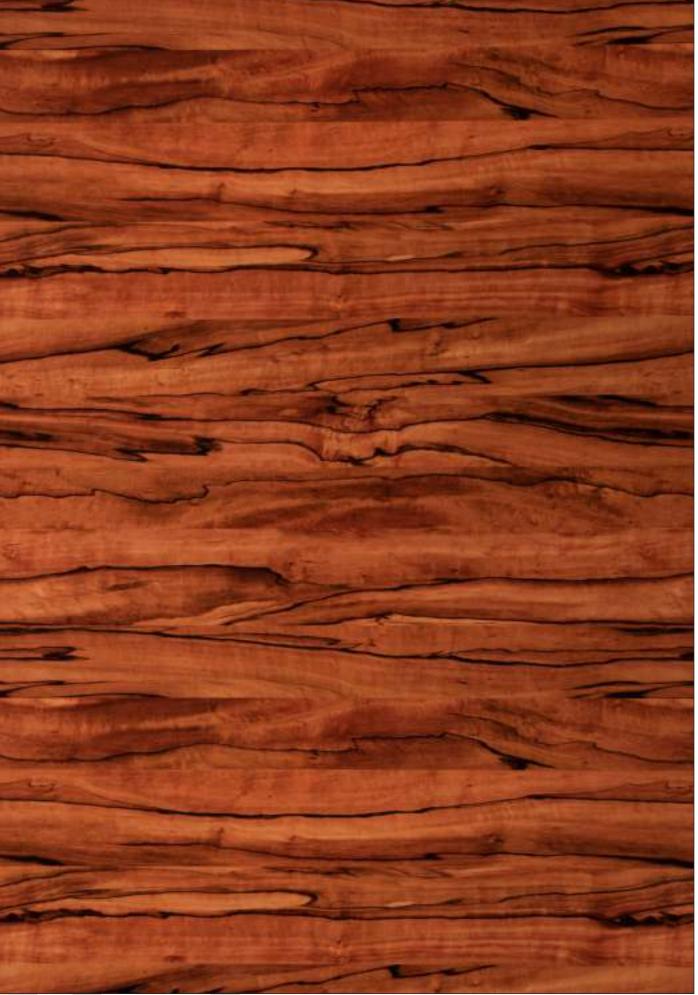

Superior Scratch Resistant







# KR 804 HIGH GLOSS













Superior Scratch Resistant





KR 804 MATT











Superior Scratch Resistant









## KR 805 HIGH GLOSS ★













Superior Scratch Resistant



1.5mm Thickness





# KR 806 HIGH GLOSS ★













Superior Scratch Resistant



1.5mm Thickness







# KR 806 MATT ★













Superior Scratch Resistant





# KR 807 HIGH GLOSS













Superior Scratch Resistant







**KR 807 MATT** 













Superior Scratch Resistant



1.5mm Thickness





## KR 808 HIGH GLOSS













Superior Scratch Resistant



1.5mm Thickness





**KR 808 MATT** 















Superior Scratch Resistant



1.5mm Thickness





# KR 809 HIGH GLOSS ★















Superior Scratch Resistant



1.5mm Thickness





# KR 809 MATT ★













Superior Scratch Resistant





# KR 810 HIGH GLOSS













Superior Scratch Resistant





# **KR 810 MATT**













Superior Scratch Resistant



1.5mm Thickness







# KR 811 HIGH GLOSS













Superior Scratch Resistant



1.5mm Thickness







**KR 811 MATT** 















1.5mm Thickness





# KR 812 HIGH GLOSS













Superior Scratch Resistant



1.5mm Thickness





**KR 812 MATT** 













Superior Scratch Resistant



1.5mm Thickness







### KR 813 HIGH GLOSS ★













Superior Scratch Resistant



1.5mm Thickness







KR 813 MATT ★















Superior Scratch Resistant

















Superior Scratch Resistant

















Superior Scratch Resistant



















Superior Scratch Resistant