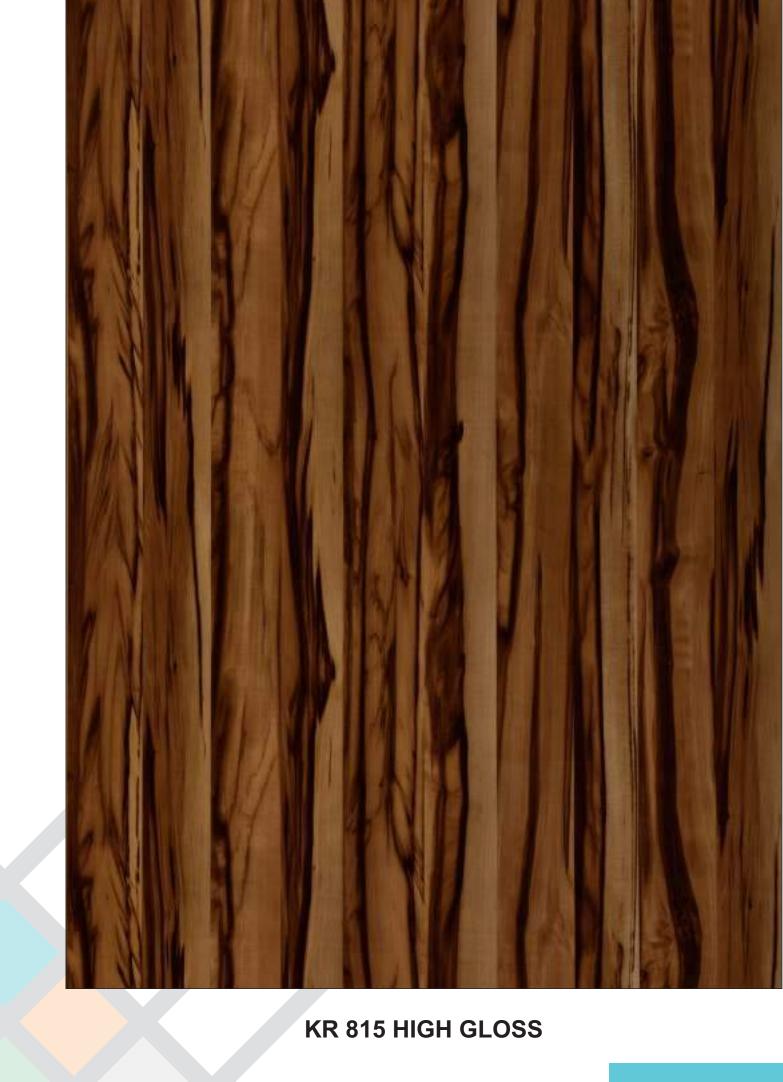

rior Scratch Resistant



1.5mm Thickness





# KR 809 MATT ★













Superior Scratch Resistant





# KR 810 HIGH GLOSS













Superior Scratch Resistant





# **KR 810 MATT**













Superior Scratch Resistant



1.5mm Thickness







# KR 811 HIGH GLOSS













Superior Scratch Resistant



1.5mm Thickness







**KR 811 MATT** 















1.5mm Thickness





# KR 812 HIGH GLOSS













Superior Scratch Resistant



1.5mm Thickness





**KR 812 MATT** 













Superior Scratch Resistant



1.5mm Thickness







### KR 813 HIGH GLOSS ★













Superior Scratch Resistant



1.5mm Thickness







KR 813 MATT ★















Superior Scratch Resistant

















Superior Scratch Resistant

















Superior Scratch Resistant



















Superior Scratch Resistant

















Superior Scratch Resistant



1.5mm Thickness







## KR 816 HIGH GLOSS













Superior Scratch Resistant



1.5mm Thickness







**KR 816 MATT** 













Superior Scratch Resistant





# KR 817 HIGH GLOSS











Superior Scratch Resistant



1.5mm Thickness







# KR 818 HIGH GLOSS