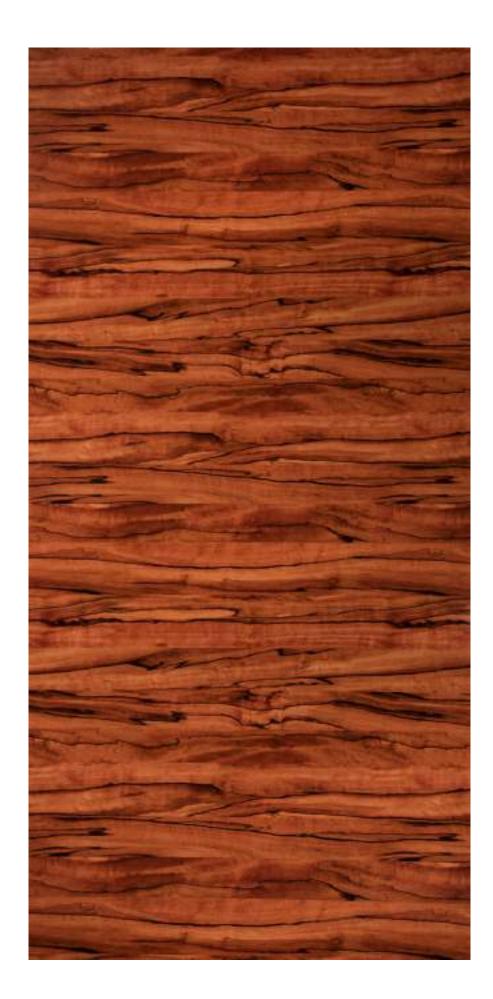

# KR 802 HIGH GLOSS ★

Superior Scratch Resistant

1.5mm Thickness

KR 802 MATT ★

Superior Scratch Resistant

1.5mm Thickness