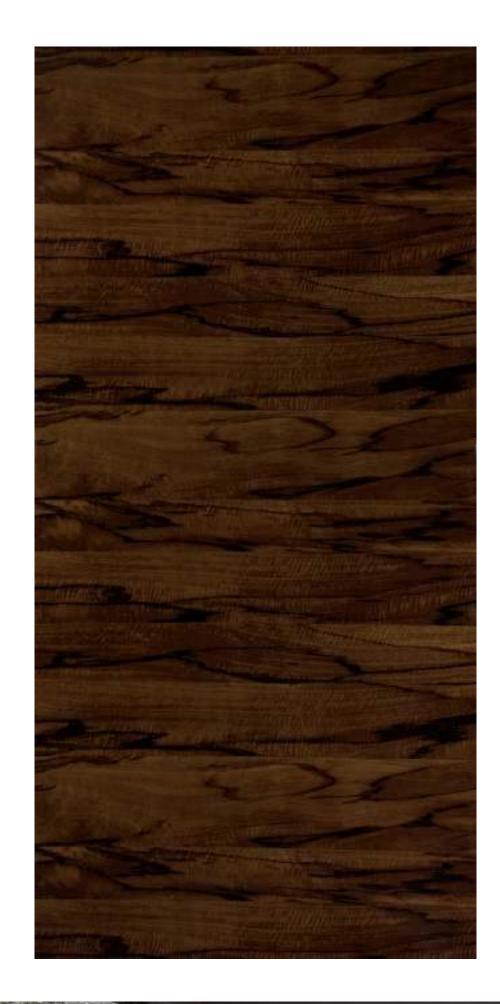

# KR 802 HIGH GLOSS ★

Superior Scratch Resistant

1.5mm Thickness

KR 802 MATT ★

Superior Scratch Resistant

1.5mm Thickness

## KR 803 HIGH GLOSS ★

Superior Scratch Resistant