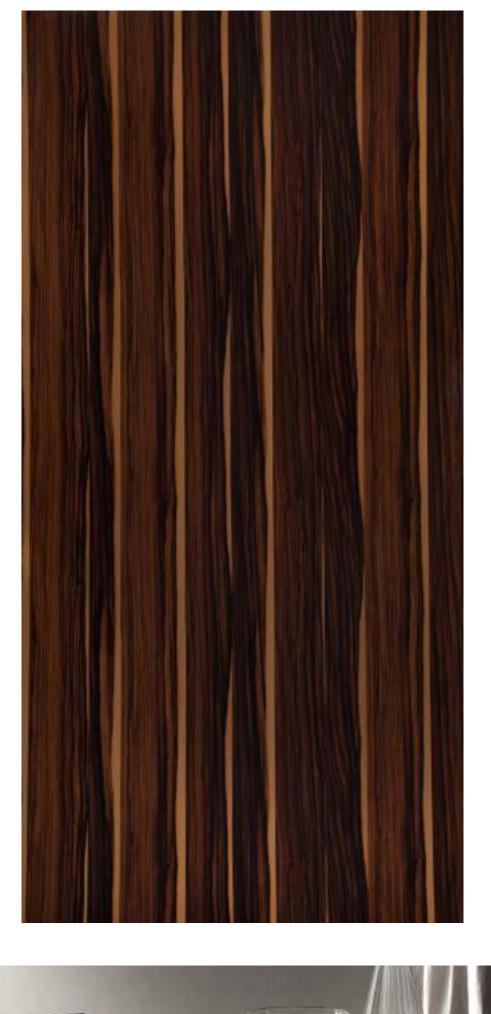

### KR 813 HIGH GLOSS ★

Superior Scratch Resistant

1.5mm Thickness

KR 813 MATT ★

Superior Scratch Resistant

Superior Scratch Resistant

Superior Scratch Resistant

Superior Scratch Resistant