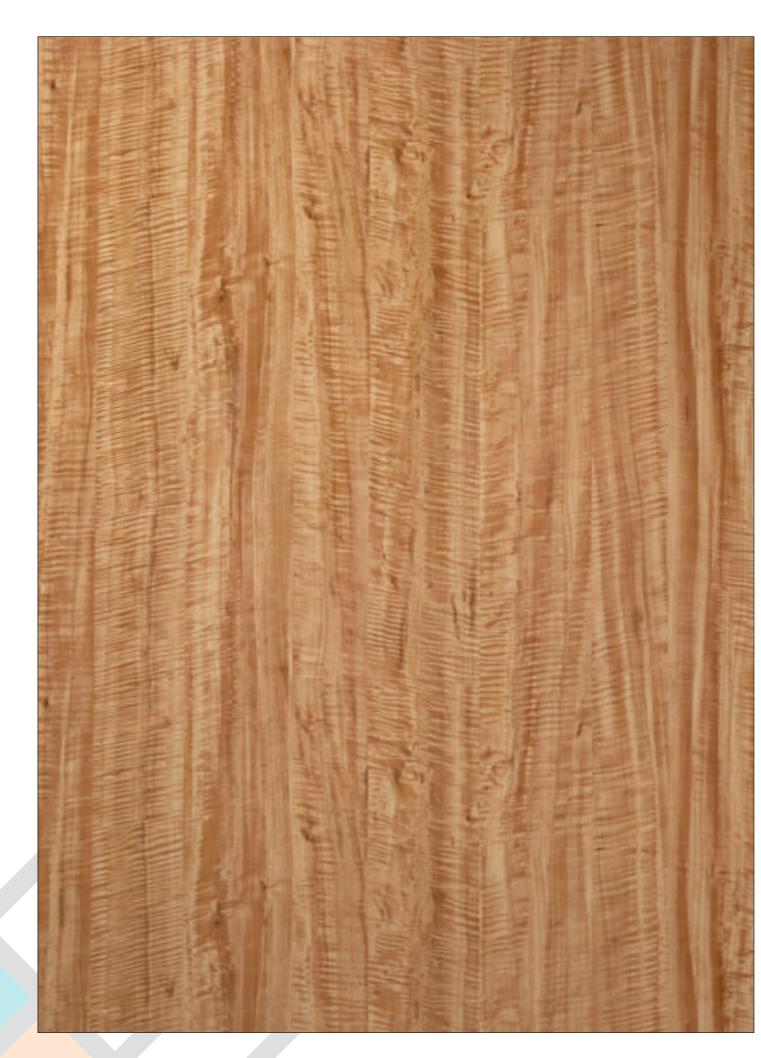

# KR 802 HIGH GLOSS ★

Superior Scratch Resistant

1.5mm Thickness

KR 802 MATT ★

Superior Scratch Resistant

1.5mm Thickness