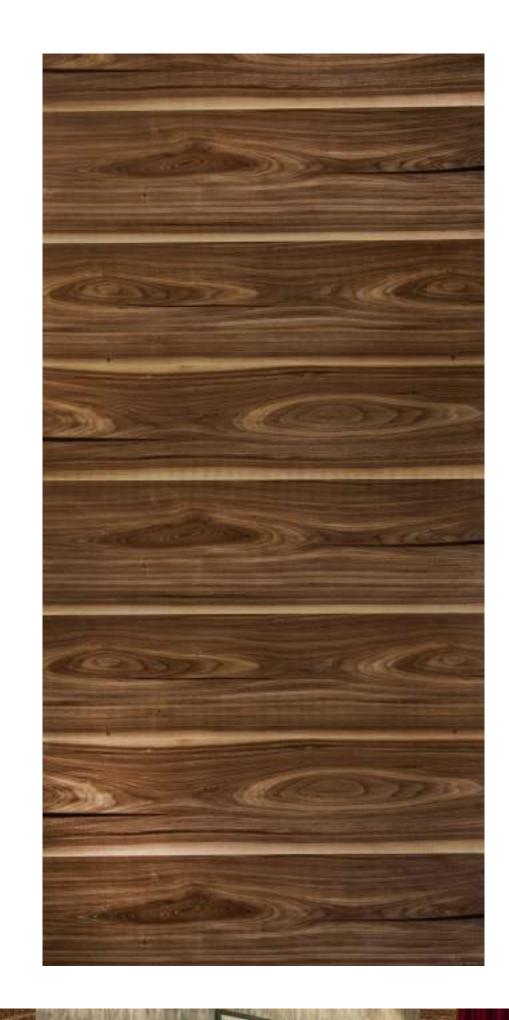

# KR 802 HIGH GLOSS ★

Superior Scratch Resistant

1.5mm Thickness

KR 802 MATT ★

Superior Scratch Resistant

1.5mm Thickness