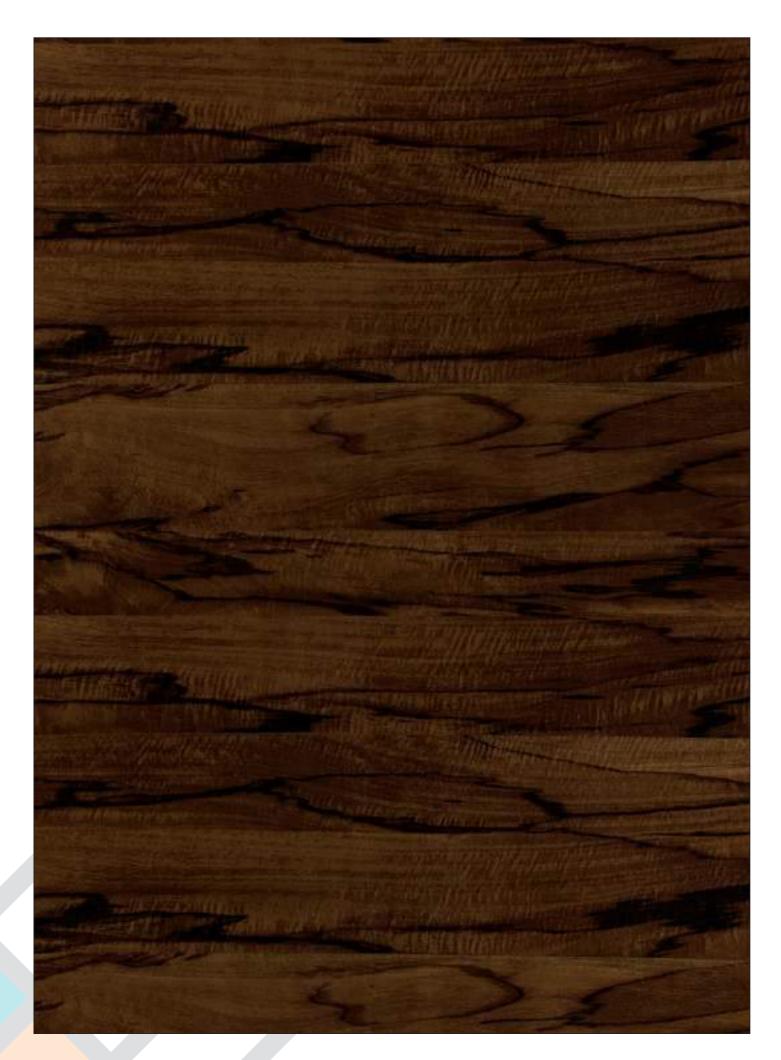

# KR 802 HIGH GLOSS ★

Superior Scratch Resistant

1.5mm Thickness

KR 802 MATT ★

Superior Scratch Resistant

1.5mm Thickness