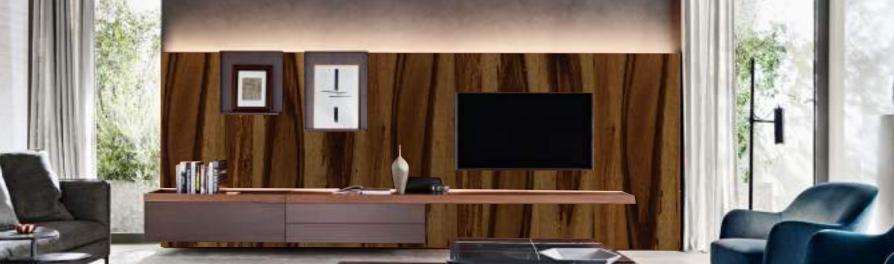

# KR 802 HIGH GLOSS ★

Superior Scratch Resistant

1.5mm Thickness

KR 802 MATT ★

Superior Scratch Resistant

1.5mm Thickness