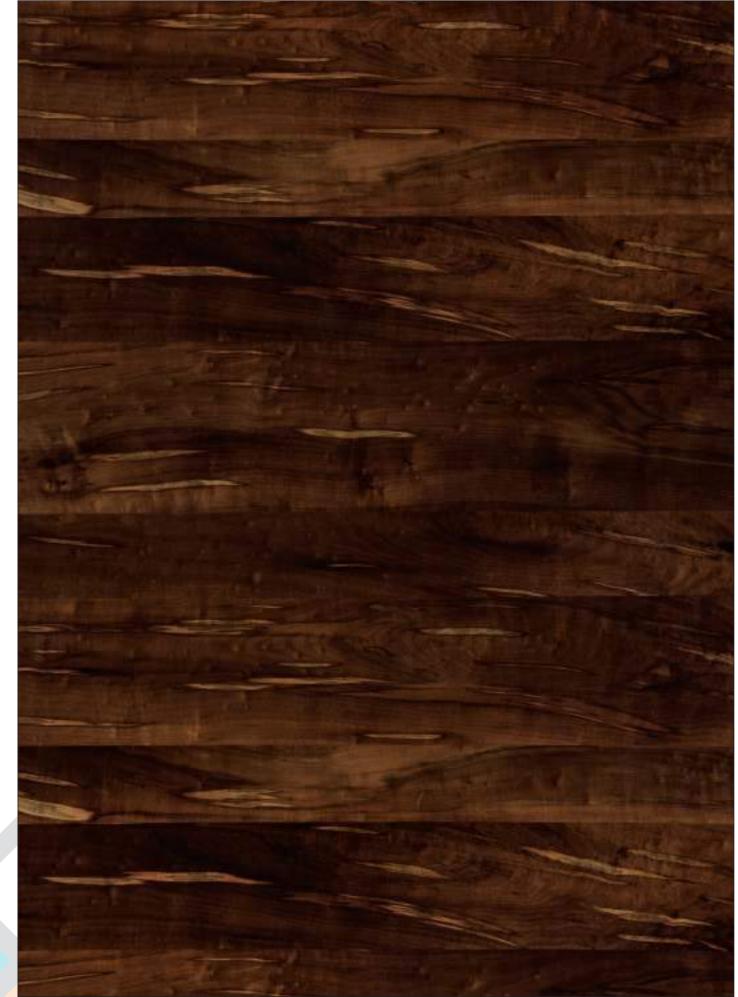

*Live your interior...* 

JUST LIKE VENEER









Superior Scratch Resistant



1.5mm Thickness







# KR 801 HIGH GLOSS











Superior Scratch Resistant



1.5mm Thickness







# **KR 801 MATT**













Superior Scratch Resistant



1.5mm Thickness





# KR 802 HIGH GLOSS ★













Superior Scratch Resistant



1.5mm Thickness





KR 802 MATT ★











Superior Scratch Resistant



1.5mm Thickness





## KR 803 HIGH GLOSS ★













Superior Scratch Resistant







# KR 804 HIGH GLOSS













Superior Scratch Resistant





KR 804 MATT











Superior Scratch Resistant









## KR 805 HIGH GLOSS ★













Superior Scratch Resistant



1.5mm Thickness





# KR 806 HIGH GLOSS ★













Superior Scratch Resistant



1.5mm Thickness







# KR 806 MATT ★













Superior Scratch Resistant





# KR 807 HIGH GLOSS













Superior Scratch Resistant







**KR 807 MATT** 













Superior Scratch Resistant



1.5mm Thickness





## KR 808 HIGH GLOSS













Superior Scratch Resistant



1.5mm Thickness





**KR 808 MATT** 















Superior Scratch Resistant



1.5mm Thickness





# KR 809 HIGH GLOSS ★















Superior Scratch Resistant



1.5mm Thickness





# KR 809 MATT ★













Superior Scratch Resistant





# KR 810 HIGH GLOSS













Superior Scratch Resistant





# **KR 810 MATT**













Superior Scratch Resistant



1.5mm Thickness







# KR 811 HIGH GLOSS













Superior Scratch Resistant



1.5mm Thickness







**KR 811 MATT** 















1.5