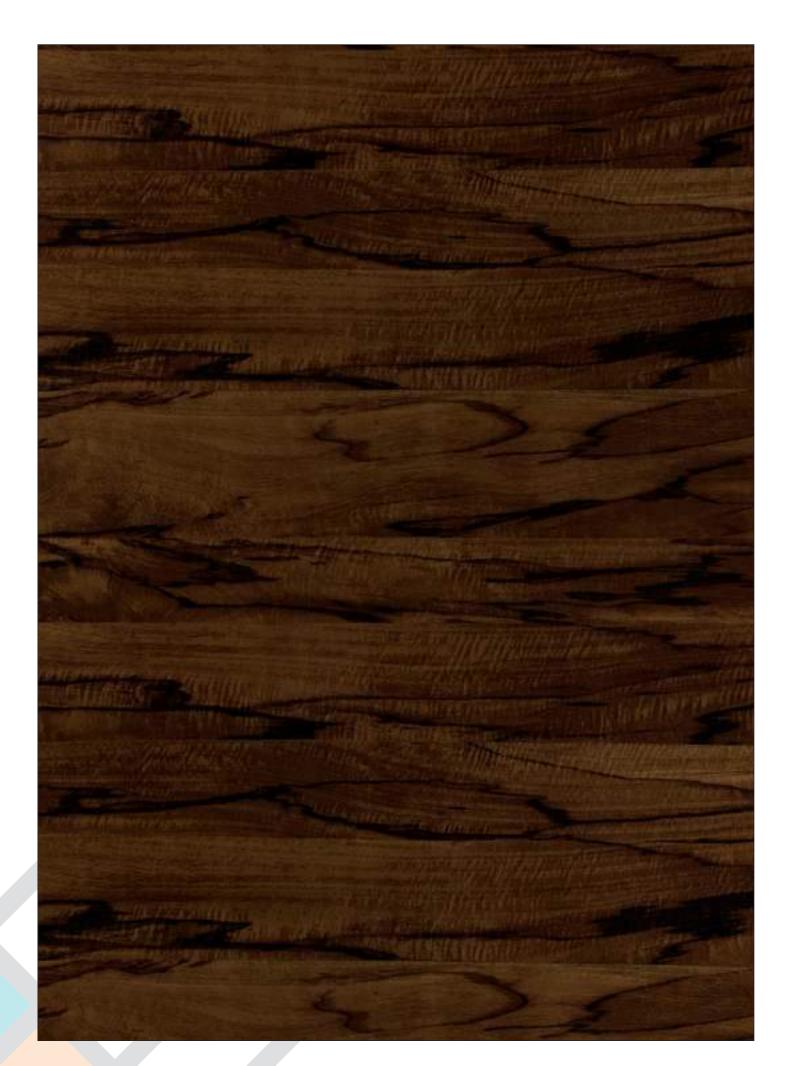

# KR 804 HIGH GLOSS

Superior Scratch Resistant

KR 804 MATT

Superior Scratch Resistant

## KR 805 HIGH GLOSS ★

Superior Scratch Resistant

1.5mm Thickness