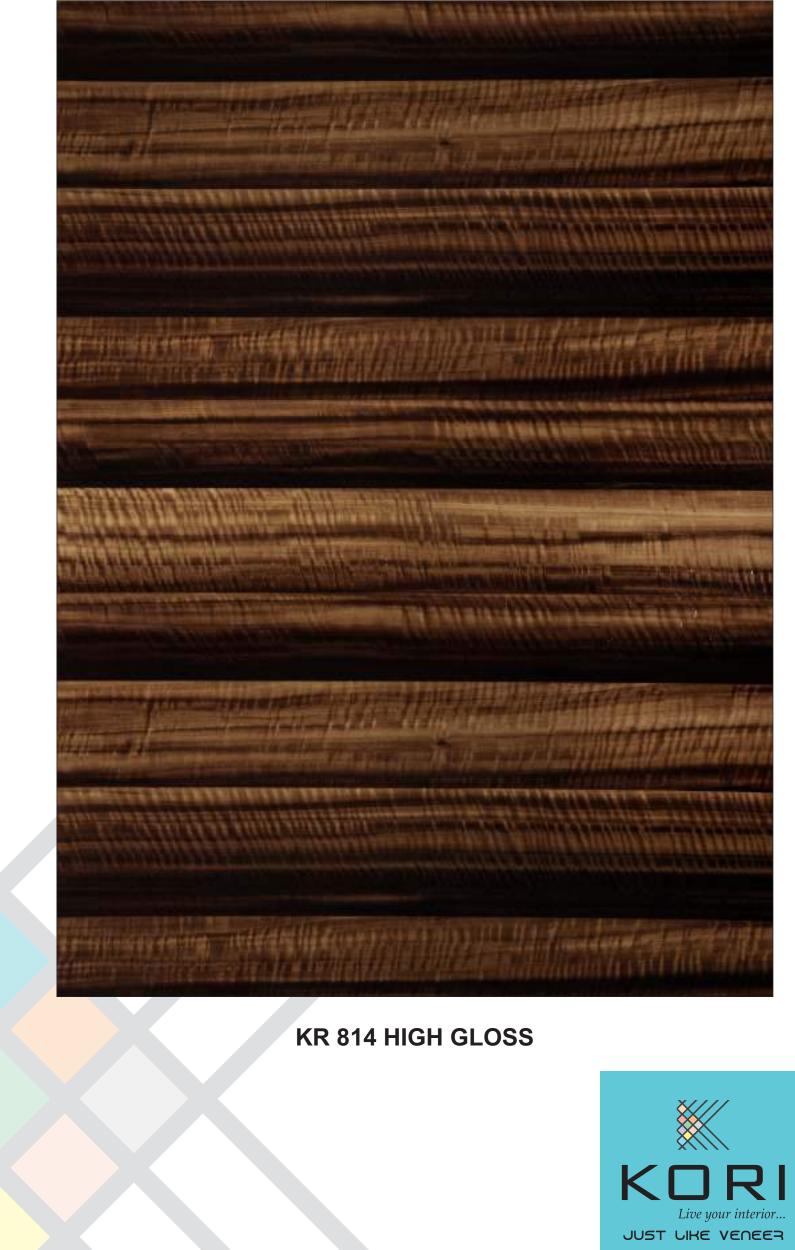

### KR 813 HIGH GLOSS ★

Superior Scratch Resistant

1.5mm Thickness

KR 813 MATT ★

Superior Scratch Resistant

Superior Scratch Resistant

Superior Scratch Resistant

Superior Scratch Resistant